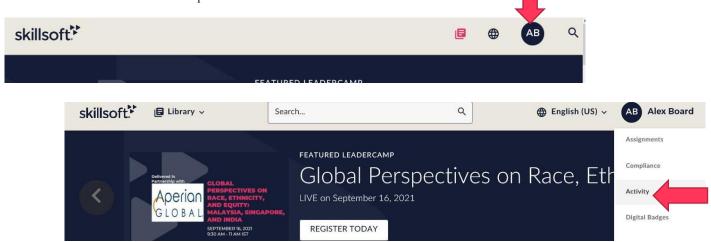

### **STEP1**

- Launch Percipio
- Click on the circle on the fall right with your name/ initials
- Select "ACTIVITY" the drop down